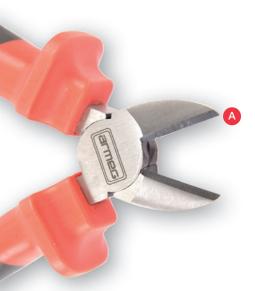

## Excellent tool strength and durability when cutting wire

- A Drop forged Chrome Vanadium **steel jaws** are induction hardened to give excellent strength and tool durability
- B Ergonomically designed soft grip **handles provide** a comfortable and secure grip for fatigue-free use
- © 1000V VDE rated handles feature anti-slip guards for increased user safety