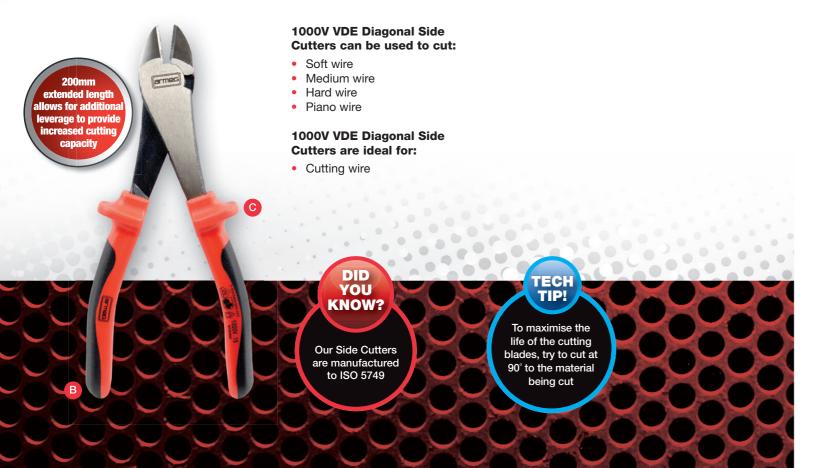

## 1000V VDE Diagonal Side Cutters

## Excellent tool strength and durability when cutting wire

- A Drop forged Chrome Vanadium **steel jaws** are induction hardened to give excellent strength and tool durability
- B Ergonomically designed soft grip **handles provide** a comfortable and secure grip for fatigue-free use
- © 1000V VDE rated handles feature anti-slip guards for increased user safety